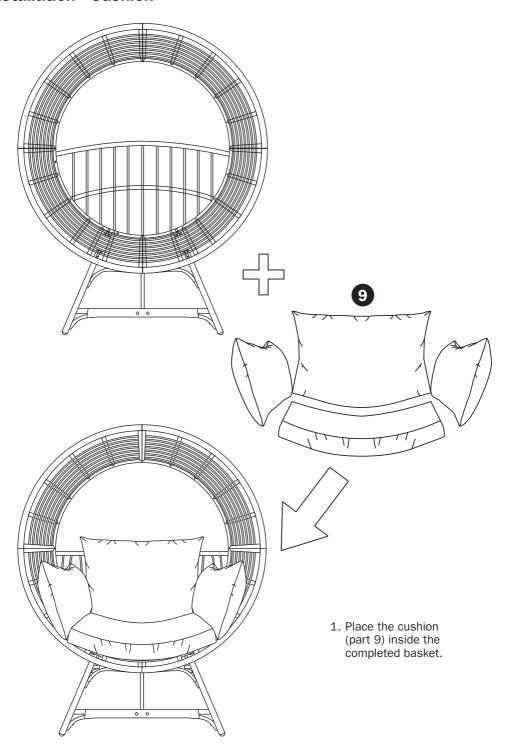

ng the chair. Avoid swinging, shaking, leaning, climbing, or standing on this chair to prevent injury or damage.
- · Avoid placing heavy objects or storing belongings on the chair. Excess weight may damage the chair.
- Carefully unpack all components from the box. Ensure no parts are missing or damaged before assembly.
- · Assemble the product on a firm, level surface. Ensure the frame maintains contact with the surface.
- Keep children away from the assembly process and supervise their use of the chair.
- Before use, make sure to securely assemble the chair. Regularly inspect the chair for any signs of wear and tear and tighten any loose bolts or nuts.

## **Parts Included**



#### **Installation - Bottom of Chair**



# **Installation - Top of Chair**





# **Installation - Cushion**



#### **Care Instructions**

- · For best results, clean the steel frame and rattan basket with a damp cloth and then dry thoroughly.
- Avoid cleaning with abrasive materials, bleach, or solvents, as they may cause discolouration or damage to the product.
- · For minor spills and stains, spot clean the cushion seat with a mild detergent and damp cloth.
- · Regularly air out the cushions to prevent mildew and odours.
- Before storage, ensure the product is clean and dry. The frame is powder-coated steel. Steel rusts when exposed to air and moisture.
- Prolonged exposure to direct sunlight may fade the colour and damage the fabric. Store the chair indoors in a dry, cool place when not in use.

# **Technical Specifications**

| Product Name:  | Azalea Standing Chair                |
|-------