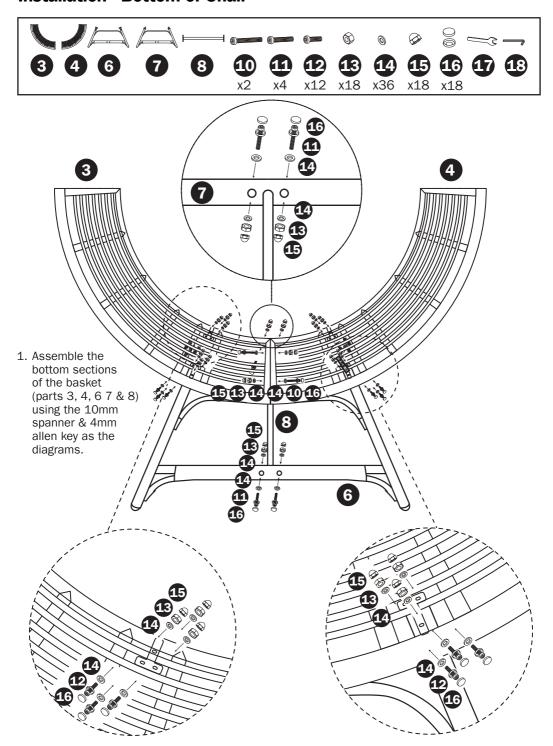

prevent damage to the materials.
- Use caution when entering and exiting the chair. Avoid swinging, shaking, leaning, climbing, or standing on this chair to prevent injury or damage.
- · Avoid placing heavy objects or storing belongings on the chair. Excess weight may damage the chair.
- Carefully unpack all components from the box. Ensure no parts are missing or damaged before assembly.
- · Assemble the product on a firm, level surface. Ensure the frame maintains contact with the surface.
- Keep children away from the assembly process and supervise their use of the chair.
- Before use, make sure to securely assemble the chair. Regularly inspect the chair for any signs of wear and tear and tighten any loose bolts or nuts.

## **Parts Included**



#### **Installation - Bottom of Chair**



# **Installation - Top of Chair**





# **Installation - Cushion**



#### **Care Instructions**

- · For best results, clean the steel frame and rattan basket with a damp cloth and then dry thoroughly.
- Avoid cleaning with abrasive materials, bleach, or solvents, as they may cause discolouration or damage to the product.
- · For minor spills and stains, spot clean the cushion seat with a mild detergent and damp cloth.
- · Regularly air out the cushions to prevent mildew and odours.
- Before storage, ensure the product is clean and dry. The frame is powder-coated steel. Steel rusts when exposed to air and moisture.
- Prolonged exposure to direct sunlight may fade the colour and damage the fabric. Store the chair indoors in a dry, cool place when not in use.

# **Technical Specification