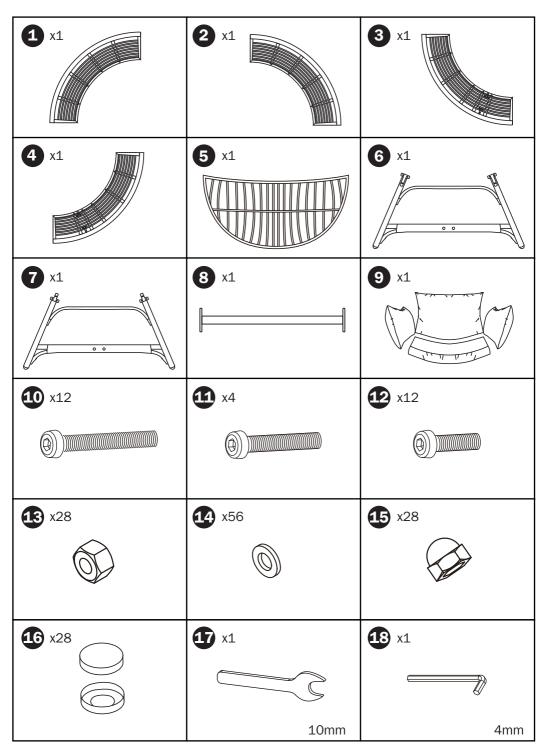

ources, such as radiators or fireplaces, to prevent damage to the materials.
- Use caution when entering and exiting the chair. Avoid swinging, shaking, leaning, climbing, or standing on this chair to prevent injury or damage.
- · Avoid placing heavy objects or storing belongings on the chair. Excess weight may damage the chair.
- Carefully unpack all components from the box. Ensure no parts are missing or damaged before assembly.
- · Assemble the product on a firm, level surface. Ensure the frame maintains contact with the surface.
- Keep children away from the assembly process and supervise their use of the chair.
- Before use, make sure to securely assemble the chair. Regularly inspect the chair for any signs of wear and tear and tighten any loose bolts or nuts.

## **Parts Included**



#### **Installation - Bottom of Chair**



# **Installation - Top of Chair**





# **Installation - Cushion**



#### **Care Instructions**

- · For best results, clean the steel frame and rattan basket with a damp cloth and then dry thoroughly.
- Avoid cleaning with abrasive materials, bleach, or solvents, as they may cause discolouration or damage to the product.
- · For minor spills and stains, spot clean the cushion seat with a mild detergent and damp cloth.
- · Regularly air out the cushions to prevent mildew and odours.
- Before storage, ensure the product is clean and dry. The frame is powder-coated steel. Steel rusts when exposed to air and moisture.
- Prolonged exposure to direct sunlight may fade the colour and damage the fabric. Store the chair indoors in a dry, cool place wh