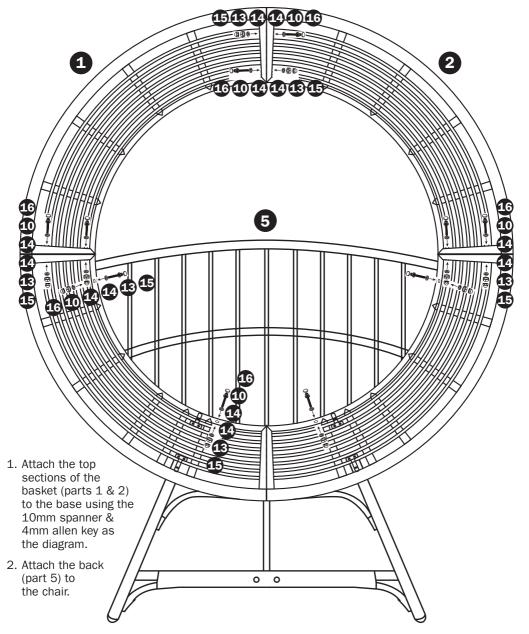

caution when entering and exiting the chair. Avoid swinging, shaking, leaning, climbing, or standing on this chair to prevent injury or damage.
- · Avoid placing heavy objects or storing belongings on the chair. Excess weight may damage the chair.
- Carefully unpack all components from the box. Ensure no parts are missing or damaged before assembly.
- · Assemble the product on a firm, level surface. Ensure the frame maintains contact with the surface.
- Keep children away from the assembly process and supervise their use of the chair.
- Before use, make sure to securely assemble the chair. Regularly inspect the chair for any signs of wear and tear and tighten any loose bolts or nuts.

## **Parts Included**



#### **Installation - Bottom of Chair**



# **Installation - Top of Chair**





# **Installation - Cushion**



#### **Care Instructions**

- · For best results, clean the steel frame and rattan basket with a damp cloth and then dry thoroughly.
- Avoid cleaning with abrasive materials, bleach, or solvents, as they may cause discolouration or damage to the product.
- · For minor spills and stains, spot clean the cushion seat with a mild detergent and damp cloth.
- · Regularly air out the cushions to prevent mildew and odours.
- Before storage, ensure the product is clean and dry. The frame is powder-coated steel. Steel rusts when exposed to air and moisture.
- Prolonged exposure to direct sunlight may fade the colour and damage the fabric. Store the chair indoors in a dry, cool place when not in use.

# **Technical Specifications**

| Product Name:  | Azalea Standing