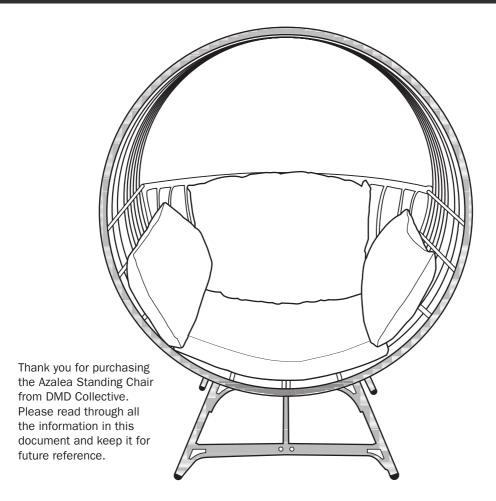

# Azalea Standing Chair

# Information for use



## **Safety Guidelines**

- Warning: This product has a maximum weight capacity of 120 kg. Only one person can use the chair at a time. Exceeding the weight limit or sharing the chair may result in injury or damage.
- Keep the chair away from heat sources, such as radiators or fireplaces, to prevent damage to the materials.
- Use caution when entering and exiting the chair. Avoid swinging, shaking, leaning, climbing, or standing on this chair to prevent injury or damage.
- · Avoid placing heavy objects or storing belongings on the chair. Excess weight may damage the chair.
- Carefully unpack all components from the box. Ensure no parts are missing or damaged before assembly.
- · Assemble the product on a firm, level surface. Ensure the frame maintains contact with the surface.
- Keep chi